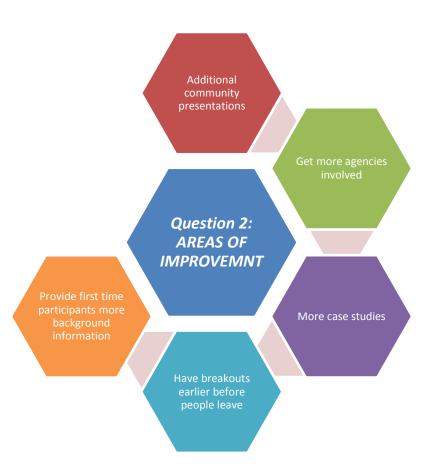

## **Major Themes from evaluations:**

| How satisfied were you with: |               |               |
|------------------------------|---------------|---------------|
| Category                     | 2015 Average* | 2014 average* |
| The format of the event      | 4.6           | 4.7           |
| The individual presenters    | 4.5           | 4.8           |
| Your breakout session        | 4.7           | 4.6           |
| The location                 | 4.6           | 4.8           |
| Overall Satisfaction         | 4.7           | 4.7           |
|                              |               |               |
| *highest score is 5.0        |               |               |