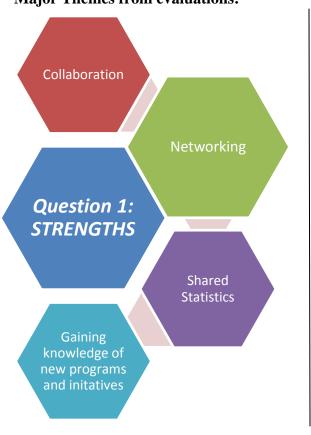

## **Major Themes from evaluations:**

| How satisfied were you with: |               |               |
|------------------------------|---------------|---------------|
| Category                     | 2015 Average* | 2014 average* |
| The format of the event      | 4.6           | 4.7           |
| The individual presenters    | 4.5           | 4.8           |
| Your breakout session        | 4.7           | 4.6           |
| The location                 | 4.6           | 4.8           |
| Overall Satisfaction         | 4.7           | 4.7           |
|                              |               |               |
| *highest score is 5.0        |               |               |